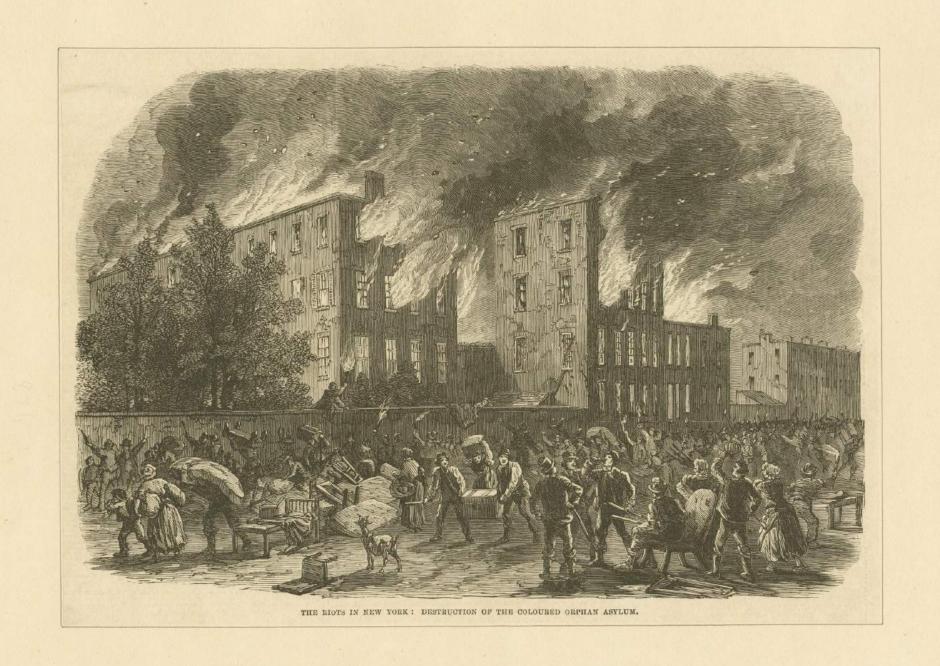

| 4-1-11  | do.             | 214      |                  |   |  |  |
| The second secon | -        |                                                                                                           | 11                                      | 2/m                                                                        |         | and and         |          |                  |   |  |  |



New York state abolishes slavery

Weeksville is founded by and

# FOR SALE TO COLORED PEOPLE—Beautiful building loss at Weeksville, in the IXth Ward of Brooklyn. Prices from \$130 to \$200 terms cash. Buildings will be put up ready for May day, at a cost of \$300 and over. Inquire of S. W. SMITH, corner of Lafasette-ay, and Cumberland-st., Brooklyn.



























THE

## FREEDMAN'S TORCHLIGHT.

"If God be for us. who can be against us?"-- Rea 8: 81.

Vol. 1.

BROOKLYN, N. Y., DECEMBER, 1866.

No. L.

THE FREEDMAN'S TORCHLIGHT Is published Monthly on the following TERMS.

Kleven copies, for one year, to one address · · Twenty-five copies, for one year, to one address - 10, 00 Fifty copies, for one year - 20, 00

PATMENT ALWAYS IN ADVANCE.

LESSON No L. ba be bi bo bu by ea ce ei co eu cy da de di do du dy

se si so su

LESSON No 4. oc uc id od if of 1234567890 .ag eg ig og

MASS PERSAMUNICAL God made all men free. Then we history. As soon as you can read all should not be sinves to sin nor man, in this little paper, called the Errihim. We should learn to read and write and be good. We will stand up for the union, now and for ever.

Loc