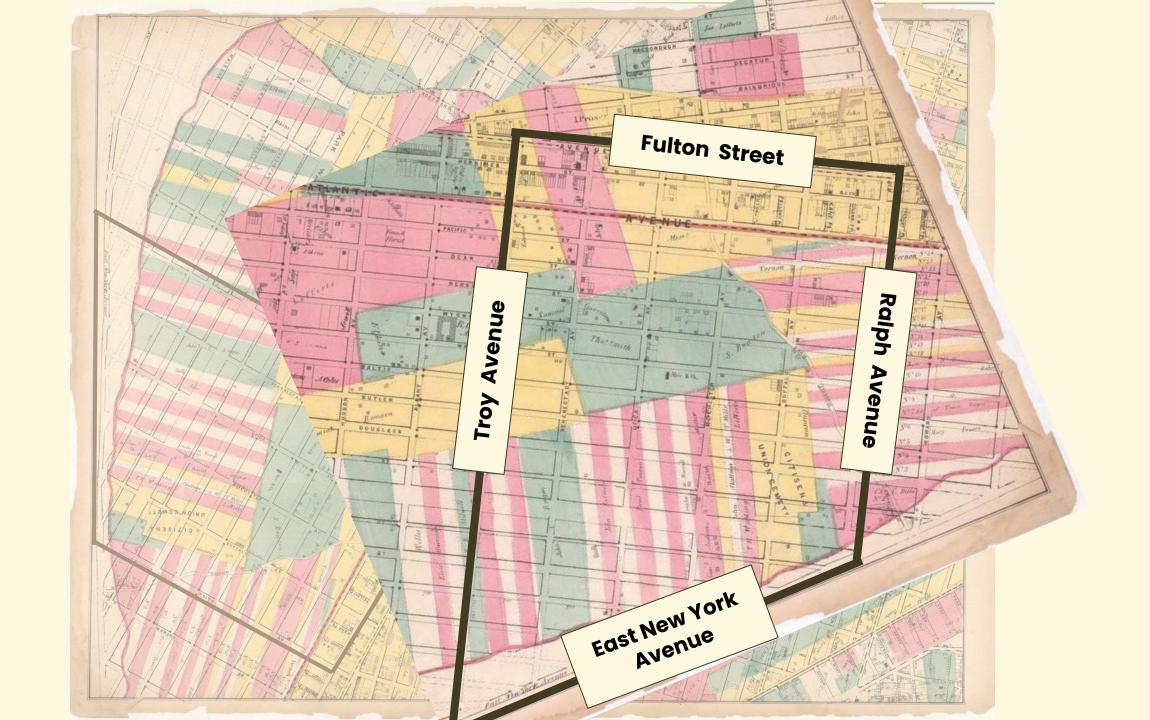

## **OUR MISSION**

Weeksville Heritage Center is an historic site and cultural center in Central Brooklyn that uses education, arts and a social justice lens to preserve, document and inspire engagement with the history of Weeksville, one of the largest free Black communities in pre-Civil War America, and the Historic Hunterfly Road Houses.