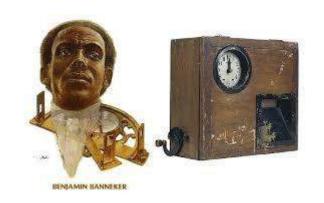

### Benjamin Banneker

Benjamin Banneker and Major Andrew Ellicott must both be credited with saving the capital. Banneker, an African-American mathematician and astronomer, had been engaged by Ellicott to help survey the federal territory during the time Ellicott was working closely with L'Enfant. Banneker was able to reproduce the complete layout – streets, parks, major buildings.