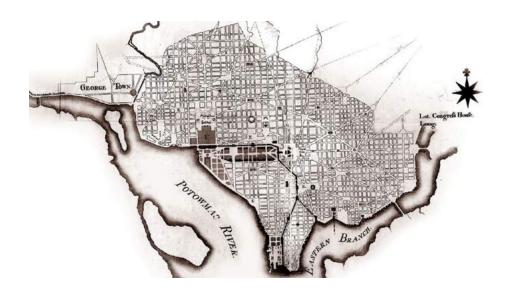

### Benjamin Banneker

Benjamin Banneker and Major Andrew Ellicott must both be credited with saving the capital. Banneker, an African-American mathematician and astronomer, had been engaged by Ellicott to help survey the federal territory during the time Ellicott was working closely with L'Enfant. Banneker was able to reproduce the complete layout – streets, parks, major buildings.