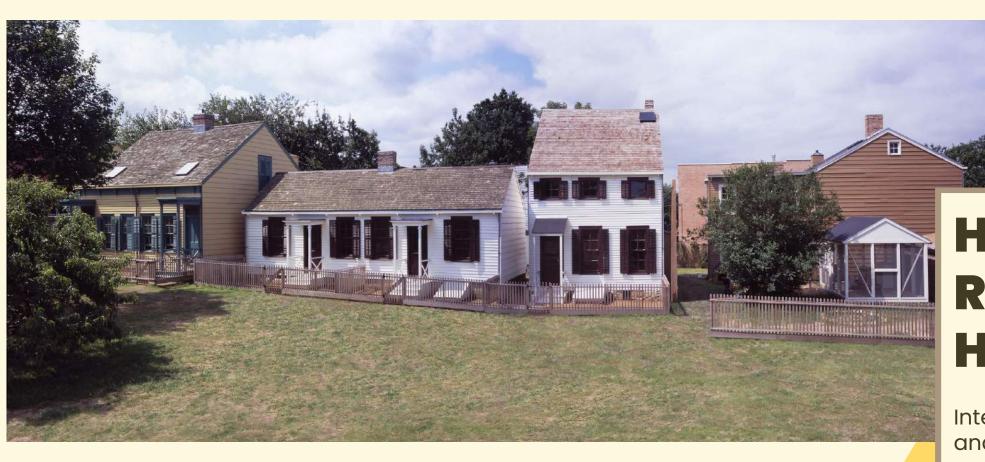

## **OUR MISSION**

Weeksville Heritage Center is an historic site and cultural center in Central Brooklyn that uses education, arts and a social justice lens to preserve, document and inspire engagement with the history of Weeksville, one of the largest free Black communities in pre-Civil War America, and the Historic Hunterfly Road Houses.