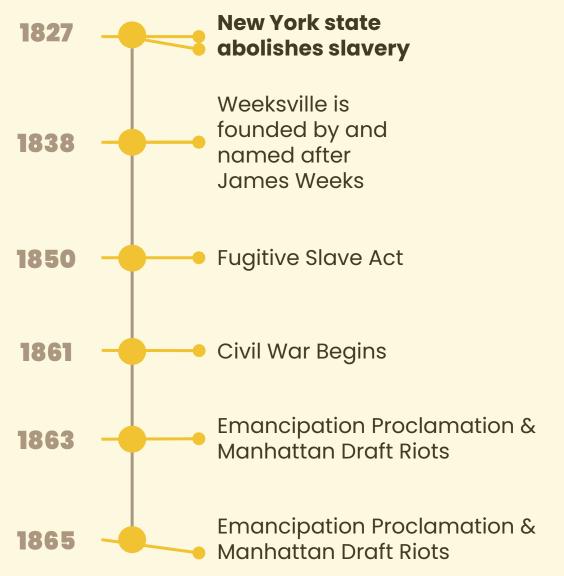

## **OUR MISSION**

Weeksville Heritage Center is an historic site and cultural center in Central Brooklyn that uses education, arts and a social justice lens to preserve, document and inspire engagement with the history of Weeksville, one of the largest free Black communities in pre-Civil War America, and the Historic Hunterfly Road Houses.