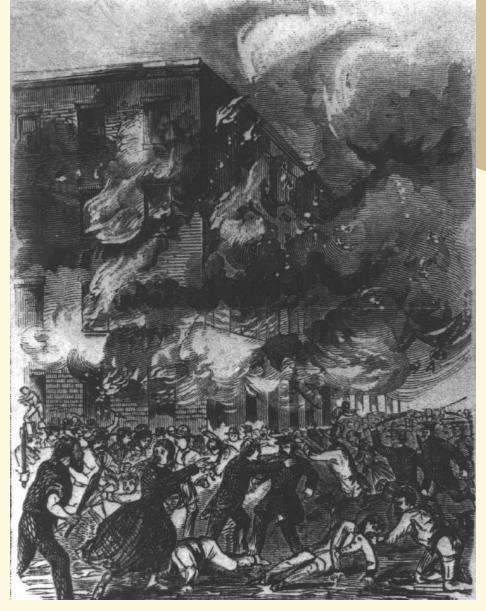

## **OUR MISSION**

Weeksville Heritage Center is an historic site and cultural center in Central Brooklyn that uses education, arts and a social justice lens to preserve, document and inspire engagement with the history of Weeksville, one of the largest free Black communities in pre-Civil War America, and the Historic Hunterfly Road Houses.