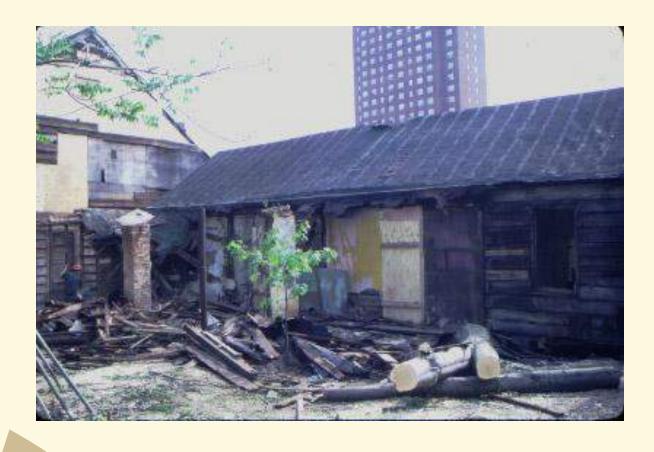

## **OUR MISSION**

Weeksville Heritage Center is an historic site and cultural center in Central Brooklyn that uses education, arts and a social justice lens to preserve, document and inspire engagement with the history of Weeksville, one of the largest free Black communities in pre-Civil War America, and the Historic Hunterfly Road Houses.