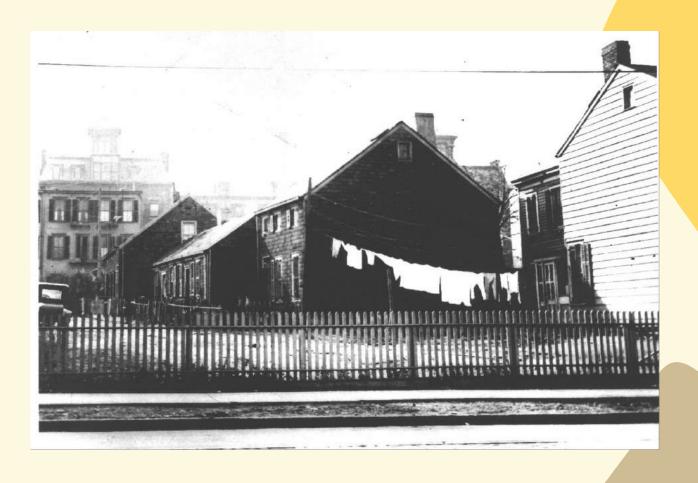

## **OUR MISSION**

Weeksville Heritage Center is an historic site and cultural center in Central Brooklyn that uses education, arts and a social justice lens to preserve, document and inspire engagement with the history of Weeksville, one of the largest free Black communities in pre-Civil War America, and the Historic Hunterfly Road Houses.