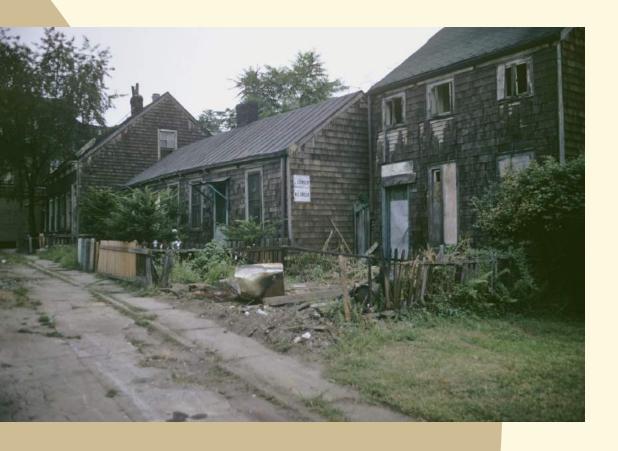

## **OUR MISSION**

Weeksville Heritage Center is an historic site and cultural center in Central Brooklyn that uses education, arts and a social justice lens to preserve, document and inspire engagement with the history of Weeksville, one of the largest free Black communities in pre-Civil War America, and the Historic Hunterfly Road Houses.