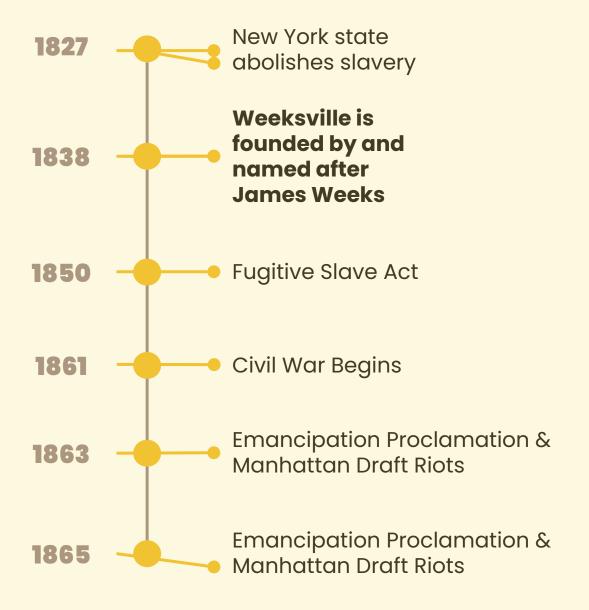

## **OUR MISSION**

Weeksville Heritage Center is an historic site and cultural center in Central Brooklyn that uses education, arts and a social justice lens to preserve, document and inspire engagement with the history of Weeksville, one of the largest free Black communities in pre-Civil War America, and the Historic Hunterfly Road Houses.